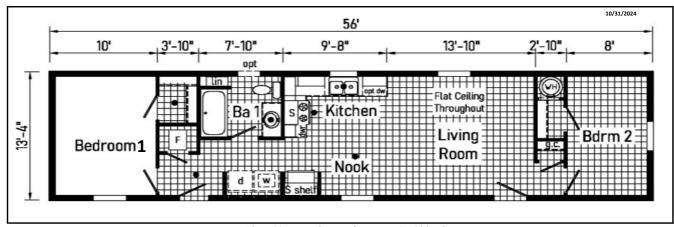

Colony Homes - Beacon Prestige -DS1007-P 13'4" x 56' - 2 Bed / 1 Bath - Single-Wide HUD Serial #:

|           | UPGRADES FEATURED IN MODEL:                 |          |
|-----------|---------------------------------------------|----------|
| 1         | HUD Label                                   | Included |
| 2         | Energy Star Package                         | Included |
| 3         | Ice Shield                                  | Included |
| 4         | Skirting Ready Option                       | Included |
| 5         | 30# Roof Load                               | Included |
| 6         | Brakes on all Axles                         | Included |
| 7         | R-22 Floor Insulation                       | Included |
| 8         | R-19 Exterior Wall Insulation               | Included |
| 9         | R-28 Ceiling Insulation                     | Included |
| 10        | Carrier High Efficiency Gas Furnace         | Included |
| 11        | Neutralizer Kit for Gas Furnace             | Included |
| 12        | Fan Prep in Living Room and Master Bedroom: | Included |
| 13        | A/C Ready:                                  | Included |
| 14        | Addition Interior GFI @ Utility:            | Included |
| <u>15</u> | Smoke Detector Upgrade:                     | Included |
| 16        | N.E. Safety Switch:                         | Included |
| 17        | Lino Flooring Throughout                    | Included |
| 18        | Towel Bar and Tissue Holder                 | Included |
| 19        | TV Jack                                     | Included |
| 20        | Telephone Jack                              | Included |
| 21        | 40 Gallon Electric Water Heater             | Included |
| 22        | Whirlpool Dishwasher & Microwave package    | Included |