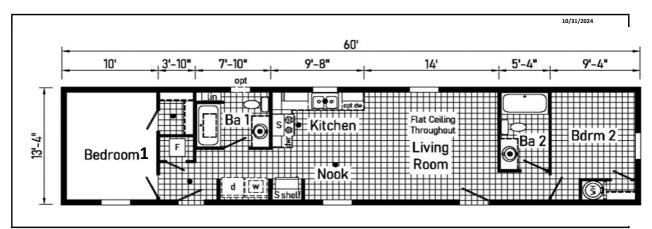

Colony Homes - Beacon Prestige -DS1008-P 13'4" x 60' - 2 Bed / 2 Bath - Single-Wide HUD Serial #:

|           | UPGRADES FEATURED IN MODEL:                 |          |
|-----------|---------------------------------------------|----------|
| 1         | HUD Label                                   | Included |
| 2         | Energy Star Package                         | Included |
| 3         | Ice Shield                                  | Included |
| 4         | Skirting Ready Option                       | Included |
| 5         | 30# Roof Load                               | Included |
| 6         | Brakes on all Axles                         | Included |
| 7         | R-22 Floor Insulation                       | Included |
| 8         | R-19 Exterior Wall Insulation               | Included |
| 9         | R-28 Ceiling Insulation                     | Included |
| 10        | Carrier High Efficiency Gas Furnace         | Included |
| 11        | Neutralizer Kit for Gas Furnace             | Included |
| 12        | Fan Prep in Living Room and Master Bedroom: | Included |
| 13        | A/C Ready:                                  | Included |
| 14        | Addition Interior GFI @ Utility:            | Included |
| <u>15</u> | Smoke Detector Upgrade:                     | Included |
| 16        | N.E. Safety Switch:                         | Included |
| 17        | Lino Flooring Throughout                    | Included |
| 18        | Towel Bar and Tissue Holder                 | Included |
| 19        | TV Jack                                     | Included |
| 20        | Telephone Jack                              | Included |
| 21        | 40 Gallon Electric Water Heater             | Included |
| 22        | Whirlpool Dishwasher & Microwave package    | Included |