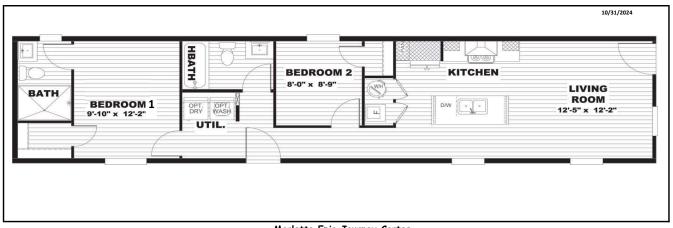

Marlette Epic Journey Cortes 13'2" × 64' (60' without hitch) - 2 Bed / 2 Bath - Single-wide HUD Serial #: LEW118977PAAC

|           | UPGRADES FEATURED IN MODEL:                       |          |
|-----------|---------------------------------------------------|----------|
| 1         | HUD Label                                         | Included |
| 2         | Northeast Package                                 | Included |
| 3         | Southern Ranch Exterior Package                   | Included |
| 4         | Skirting Ready Option                             | Included |
| 5         | 30# Roof Load                                     | Included |
| 6         | Brakes on all Axles                               | Included |
| 7         | R-22 Floor Insulation                             | Included |
| 8         | R-21 Exterior Wall Insulation                     | Included |
| 9         | R-38 Roof Insulation                              | Included |
| 10        | Carrier High Efficiency Gas Furnace               | Included |
| 11        | Neutralizer Kit for Gas Furnace                   | Included |
| 12        | W/B/S (NO FAN) in Living Room and Master Bedroom: | Included |
| 13        | A/C Ready:                                        | Included |
| 14        | Addition Interior GFI @ Utility:                  | Included |
| <u>15</u> | Smoke Detector Upgrade:                           | Included |
| 16        | N.E. Safety Switch:                               | Included |
| 17        | Fiberglass Shower IPO Standard in Master Bath:    | Included |
| 18        | Fiberglass Tub/Shower in Main Bath IPO Standard:  | Included |
| 19        |                                                   |          |
| 20        |                                                   |          |
| 21        |                                                   |          |
| 22        | ·                                                 |          |
| 23        |                                                   |          |
| 24        |                                                   |          |
| 25        |                                                   |          |